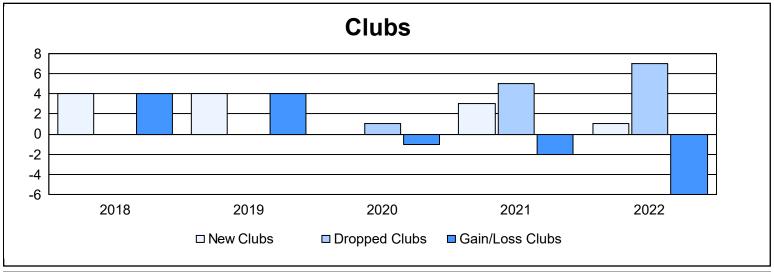

District LA 4 As of June 2022 Cumulative

| Year      | New<br>Clubs | Dropped<br>Clubs | Gain/<br>Loss<br>Clubs | New<br>Members | Charter<br>Members | Reinstate<br>Members | Transfer<br>Members | Total<br>Member<br>Added | Total<br>Members<br>Dropped | Gain/<br>Loss<br>Members |
|-----------|--------------|------------------|------------------------|----------------|--------------------|----------------------|---------------------|--------------------------|-----------------------------|--------------------------|
| 2017-2018 | 4            | 0                | 4                      | 315            | 106                | 6                    | 12                  | 439                      | 230                         | 209                      |
| 2018-2019 | 4            | 0                | 4                      | 317            | 166                | 134                  | 5                   | 622                      | 501                         | 121                      |
| 2019-2020 | 0            | 1                | -1                     | 44             | 18                 | 5                    | 5                   | 72                       | 346                         | -274                     |
| 2020-2021 | 3            | 5                | -2                     | 220            | 68                 | 20                   | 8                   | 316                      | 388                         | -72                      |
| 2021-2022 | 1            | 7                | -6                     | 180            | 56                 | 104                  | 5                   | 345                      | 507                         | -162                     |
| Average   | 2            | 3                | 0                      | 215            | 83                 | 54                   | 7                   | 359                      | 394                         | -36                      |