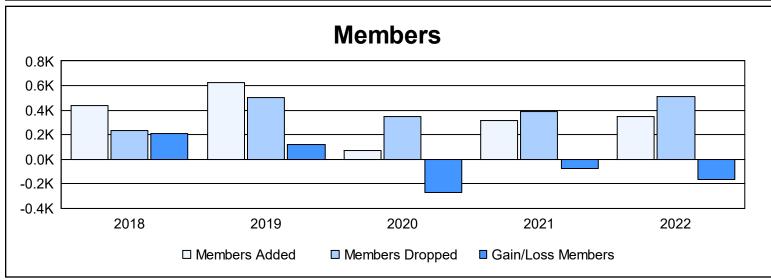

District LA 4 As of June 2022 Cumulative

| Year      | New<br>Clubs | Dropped<br>Clubs | Gain/<br>Loss<br>Clubs | New<br>Members | Charter<br>Members | Reinstate<br>Members | Transfer<br>Members | Total<br>Member<br>Added | Total<br>Members<br>Dropped | Gain/<br>Loss<br>Members |
|-----------|--------------|------------------|------------------------|----------------|--------------------|----------------------|---------------------|--------------------------|-----------------------------|--------------------------|
| 2017-2018 | 4            | 0                | 4                      | 315            | 106                | 6                    | 12                  | 439                      | 230                         | 209                      |
| 2018-2019 | 4            | 0                | 4                      | 317            | 166                | 134                  | 5                   | 622                      | 501                         | 121                      |
| 2019-2020 | 0            | 1                | -1                     | 44             | 18                 | 5                    | 5                   | 72                       | 346                         | -274                     |
| 2020-2021 | 3            | 5                | -2                     | 220            | 68                 | 20                   | 8                   | 316                      | 388                         | -72                      |
| 2021-2022 | 1            | 7                | -6                     | 180            | 56                 | 104                  | 5                   | 345                      | 507                         | -162                     |
| Average   | 2            | 3                | 0                      | 215            | 83                 | 54                   | 7                   | 359                      | 394                         | -36                      |